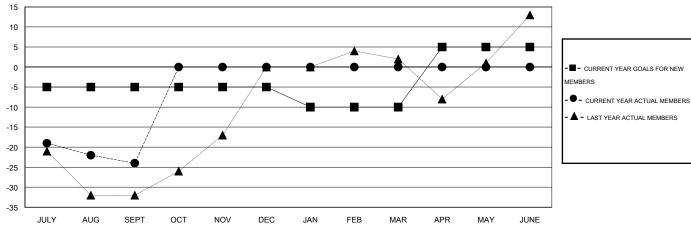

## **LOCATION NEW HAMPSHIRE**

 $\mathsf{GMT}\;\mathsf{CA}\;1$ 

|                       |                  | Clubs     |                  |                  | Members               |                    |                                     |                    |                  |
|-----------------------|------------------|-----------|------------------|------------------|-----------------------|--------------------|-------------------------------------|--------------------|------------------|
| RESULTS FOR 2014-2015 |                  |           |                  |                  | RESULTS FOR 2014-2015 |                    |                                     |                    |                  |
| QUARTER               | NEW CLUB<br>GOAL | NEW CLUBS | DROPPED<br>CLUBS | NET<br>GAIN/LOSS | QUARTER               | NEW MEMBER<br>GOAL | CHARTER AND<br>NEW MEMBERS<br>ADDED | DROPPED<br>MEMBERS | NET<br>GAIN/LOSS |
| JULY/AUG/SEPT         | 1                | 0         | 0                | 0                | JULY/AUG/SEPT         | -5                 | 31                                  | 55                 | -24              |
| OCT/NOV/DEC           | 0                | 0         | 0                | 0                | OCT/NOV/DEC           | 0                  | 0                                   | 0                  | 0                |
| JAN/FEB/MAR           | 1                | 0         | 0                | 0                | JAN/FEB/MAR           | -5                 | 0                                   | 0                  | 0                |
| APR/MAY/JUNE          | 0                | 0         | 0                | 0                | APR/MAY/JUNE          | 15                 | 0                                   | 0                  | 0                |